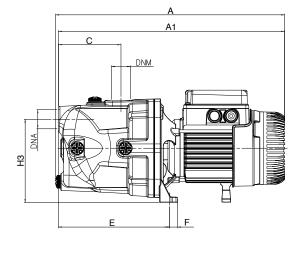

### WARRANTY / CERTIFICATIONS

| Α   | 395    |
|-----|--------|
| A1  | 390    |
| В   | 178    |
| С   | 108    |
| Е   | 192    |
| F   | 14     |
| G   | 111    |
| н   | 193    |
| H3  | 144    |
| I   | Dia 9  |
| DNA | 1" GAS |
| DNM | 1" GAS |