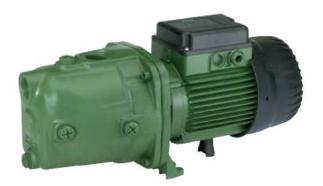

## **PRODUCT DETAILS**

The DAB62M is a cast iron, self-priming centrifugal pressure pump with excellent suction capacity even when there are air bubbles in the water.

Particularly suited to water supply in domestic installations, small-scale agriculture, gardening and wherever self- priming operation is required.

DAB Jet pumps are renowned for their unique self priming and extraordinary deep suction capability; up to 8 metres at sea level.

#### FEATURES

- Motor support in cast iron, technopolymer impeller, diffuser, Venturi tube and sand guard. Stainless steel adjustment rings.
- Carbon/ceramic mechanical seal.
- Asynchronous motor closed and cooled by external ventilation. Max Ambient temp 40 deg C
- Built-in thermal and current overload protection and a capacitor permanently on in the single-phase versions.