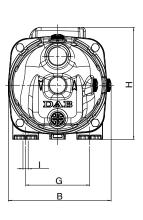

### WARRANTY / CERTIFICATIONS

| Α   | 395    |
|-----|--------|
| A1  | 390    |
| В   | 178    |
| С   | 108    |
| Е   | 192    |
| F   | 14     |
| G   | 111    |
| н   | 193    |
| H3  | 144    |
| I   | Dia 9  |
| DNA | 1" GAS |
| DNM | 1" GAS |