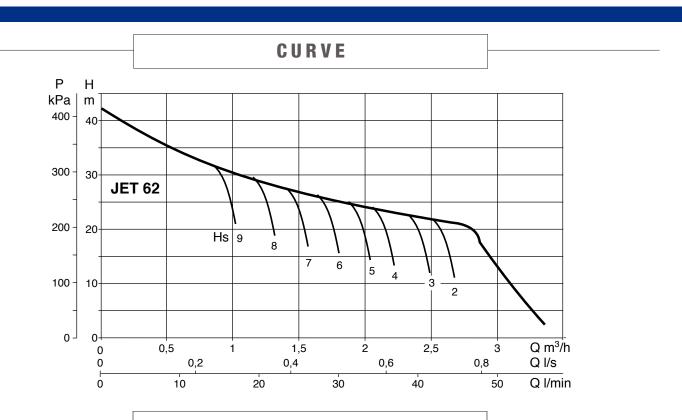

# TECHNICAL DATA

| OUTPUT POWER (KW)  | 0.44kW P2                   |
|--------------------|-----------------------------|
| MAX. HEAD [M]      | 42M                         |
| MAX. FLOW L/MIN    | 45 l/min                    |
| MAX PRESSURE       | 6 bar                       |
| LIQUID TEMPERATURE | 2 - 35 deg C                |
| MOTOR              | Asynchronous TEFC           |
| MOTOR INSULATION   | F Class insulation          |
| MOTOR PROTECTION   | In-built thermal overload   |
| PROTECTION CLASS   | IP44. Terminal board I.P.55 |